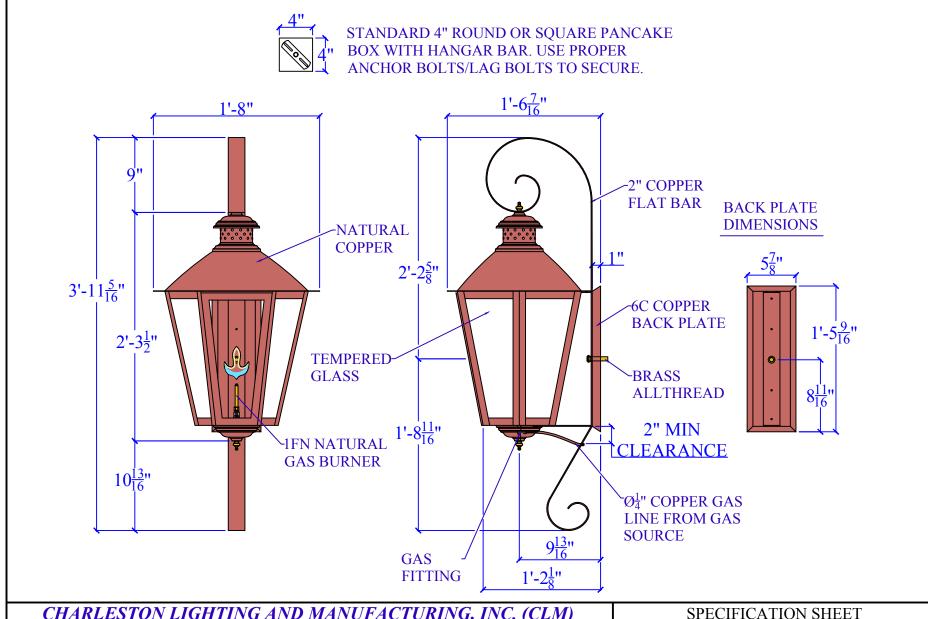

| LIGHT:   | CAMDEN - 643 - 1FN - 6C-C TSBS | DATE: | APP.BY: | J.D. |
|----------|--------------------------------|-------|---------|------|
| BRACKET: | 6C-C TSBS - H27-1/2" W20"      |       | REV.    |      |